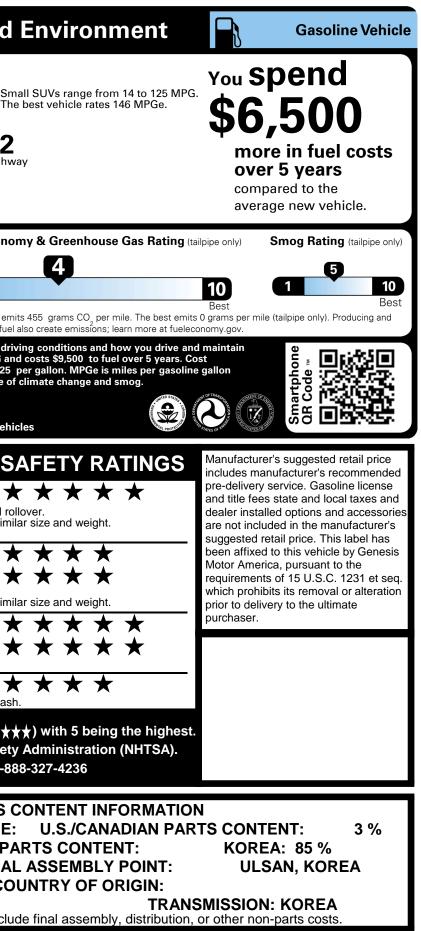

| DOT                                                                                                                     | Fuel                                                                                                                                                                                                                                                                                                                                                                                                                                                                                                                                                                                                                                                                                                                                                                                               | Econo                                                                                                                                                                                      | omy a                                                                                                                                                              | anc                                                                                                                         |
|-------------------------------------------------------------------------------------------------------------------------|----------------------------------------------------------------------------------------------------------------------------------------------------------------------------------------------------------------------------------------------------------------------------------------------------------------------------------------------------------------------------------------------------------------------------------------------------------------------------------------------------------------------------------------------------------------------------------------------------------------------------------------------------------------------------------------------------------------------------------------------------------------------------------------------------|--------------------------------------------------------------------------------------------------------------------------------------------------------------------------------------------|--------------------------------------------------------------------------------------------------------------------------------------------------------------------|-----------------------------------------------------------------------------------------------------------------------------|
|                                                                                                                         | Fuel Eco                                                                                                                                                                                                                                                                                                                                                                                                                                                                                                                                                                                                                                                                                                                                                                                           | nomy                                                                                                                                                                                       |                                                                                                                                                                    |                                                                                                                             |
|                                                                                                                         | 2<br>combined c<br>5.0 ga                                                                                                                                                                                                                                                                                                                                                                                                                                                                                                                                                                                                                                                                                                                                                                          | ity/hwy                                                                                                                                                                                    | MPG<br>18<br>city                                                                                                                                                  | S<br>7<br>22<br>high                                                                                                        |
|                                                                                                                         | <sup>1 al fuel (</sup>                                                                                                                                                                                                                                                                                                                                                                                                                                                                                                                                                                                                                                                                                                                                                                             |                                                                                                                                                                                            | This v                                                                                                                                                             | Econ                                                                                                                        |
| your veh<br>estimate<br>equivale                                                                                        | esults will var<br>nicle. The aver<br>es are based o<br>nt. Vehicle en<br>e personaliz                                                                                                                                                                                                                                                                                                                                                                                                                                                                                                                                                                                                                                                                                                             | rage new veh<br>on 15,000 mile<br>nissions are a<br><b>NOM</b>                                                                                                                             | icle gets 28<br>es per year a<br>a significant<br><b>Y_GO</b>                                                                                                      | MPG a<br>t \$ 4.25<br>cause o                                                                                               |
| GO                                                                                                                      | VERN                                                                                                                                                                                                                                                                                                                                                                                                                                                                                                                                                                                                                                                                                                                                                                                               | MENT                                                                                                                                                                                       | 5-STA                                                                                                                                                              | R S                                                                                                                         |
|                                                                                                                         |                                                                                                                                                                                                                                                                                                                                                                                                                                                                                                                                                                                                                                                                                                                                                                                                    |                                                                                                                                                                                            |                                                                                                                                                                    |                                                                                                                             |
| Based o                                                                                                                 | all Vehic<br>on the combir<br>ONLY be cor                                                                                                                                                                                                                                                                                                                                                                                                                                                                                                                                                                                                                                                                                                                                                          | ned rating of                                                                                                                                                                              | frontal, side<br>her vehicles                                                                                                                                      | e and r<br>s of sin                                                                                                         |
| Based o                                                                                                                 | n the combir<br>ONLY be cor                                                                                                                                                                                                                                                                                                                                                                                                                                                                                                                                                                                                                                                                                                                                                                        | ned rating of                                                                                                                                                                              | her vehicles                                                                                                                                                       | e and r<br>s of sin                                                                                                         |
| Based o<br>Should O<br>Front<br>Crash<br>Based o                                                                        | n the combir<br>ONLY be cor<br><b>al</b>                                                                                                                                                                                                                                                                                                                                                                                                                                                                                                                                                                                                                                                                                                                                                           | ned rating of<br>npared to oth<br>Driver<br>Passe<br>injury in a fro                                                                                                                       | her vehicles<br>enger<br>ontal impact                                                                                                                              | s of sin                                                                                                                    |
| Based o<br>Should O<br>Front<br>Crash<br>Based o                                                                        | n the combir<br>ONLY be cor<br>al<br>n the risk of                                                                                                                                                                                                                                                                                                                                                                                                                                                                                                                                                                                                                                                                                                                                                 | ned rating of<br>npared to oth<br>Driver<br>Passe<br>injury in a fro                                                                                                                       | her vehicles<br>enger<br>ontal impact<br>her vehicles                                                                                                              | s of sin                                                                                                                    |
| Based o<br>Should (<br>Front<br>Crash<br>Based o<br>Should (<br>Side<br>Crash                                           | n the combir<br>ONLY be cor<br>al<br>n<br>n the risk of<br>ONLY be cor                                                                                                                                                                                                                                                                                                                                                                                                                                                                                                                                                                                                                                                                                                                             | ned rating of<br>npared to oth<br>Driver<br>Passe<br>injury in a fro<br>npared to oth<br>Front<br>Rear                                                                                     | enger<br>ontal impact<br>her vehicles<br>seat<br>seat                                                                                                              | s of sin                                                                                                                    |
| Based o<br>Should (<br>Front<br>Crash<br>Based o<br>Should (<br>Side<br>Crash<br>Based o<br>Rollo                       | n the combir<br>ONLY be cor<br>al<br>n the risk of<br>ONLY be cor<br>n<br>n the risk of                                                                                                                                                                                                                                                                                                                                                                                                                                                                                                                                                                                                                                                                                                            | ned rating of<br>npared to oth<br>Driver<br>Passe<br>injury in a fro<br>npared to oth<br>Front<br>Rear<br>injury in a sid                                                                  | enger<br>ontal impact<br>her vehicles<br>seat<br>seat<br>de impact.                                                                                                | s of sin                                                                                                                    |
| Based o<br>Should (<br>Front<br>Based o<br>Should (<br>Side<br>Crash<br>Based o<br>Rollo<br>Based o<br>Star rat         | n the combir<br>ONLY be cor<br>al<br>n the risk of<br>ONLY be cor<br>n the risk of<br><b>Ver</b><br>n the risk of<br>tings rang<br>rce: Nation                                                                                                                                                                                                                                                                                                                                                                                                                                                                                                                                                                                                                                                     | ned rating of<br>npared to oth<br>Driver<br>Passe<br>injury in a fro<br>npared to oth<br>Front<br>Rear<br>injury in a sid<br>rollover in a<br>e from 1 to                                  | enger<br>ontal impact<br>her vehicles<br>seat<br>seat<br>de impact.<br>single-vehic<br>o 5 stars<br>ay Traffic                                                     | s of sin                                                                                                                    |
| Based o<br>Should (<br>Front<br>Crash<br>Based o<br>Should (<br>Side<br>Crash<br>Based o<br>Based o<br>Star rat<br>Sour | n the combir<br>ONLY be cor<br>al<br>n the risk of<br>ONLY be cor<br>n the risk of<br><b>Ver</b><br>n the risk of<br>tings rang<br>rce: Nation                                                                                                                                                                                                                                                                                                                                                                                                                                                                                                                                                                                                                                                     | ned rating of<br>npared to oth<br>Driver<br>Passe<br>injury in a front<br>Front<br>Rear<br>injury in a sid<br>rollover in a<br>e from 1 to<br>hal Highwa<br>www.safe<br>ES IN TH<br>CES OF | enger<br>ontal impact<br>her vehicles<br>seat<br>seat<br>de impact.<br>single-vehic<br>o 5 stars<br>ay Traffic<br>rcar.gov<br>PA<br>IIS CAR<br>FOREIC              | s of sin<br>s of sin<br>s of sin<br>cle cras<br>(* * *<br>Safe<br>or 1-8<br>RTS<br>LINE                                     |
| Based o<br>Should (<br>Front<br>Crash<br>Based o<br>Should (<br>Side<br>Crash<br>Based o<br>Based o<br>Star rat<br>Sour | n the combin<br>ONLY be cor<br>al<br>in the risk of<br>ONLY be cor<br>on the risk of<br><b>Ver</b><br>in the risk of<br><b>Ver</b> | ned rating of<br>npared to oth<br>Driver<br>Passe<br>injury in a front<br>Front<br>Rear<br>injury in a sid<br>rollover in a<br>e from 1 to<br>hal Highwa<br>www.safe<br>ES IN TH<br>CES OF | enger<br>ontal impact<br>her vehicles<br>seat<br>seat<br>de impact.<br>single-vehic<br>o 5 stars<br>ay Traffic<br>rcar.gov<br>PA<br>IS CAR<br>FOREIC<br>:<br>KOREA | s of sin<br>s of sin<br>s of sin<br>s of sin<br>cle cras<br>(* * * *<br>Safe<br>or 1-8<br>RTS<br>LINE<br>SN P<br>FINA<br>C( |