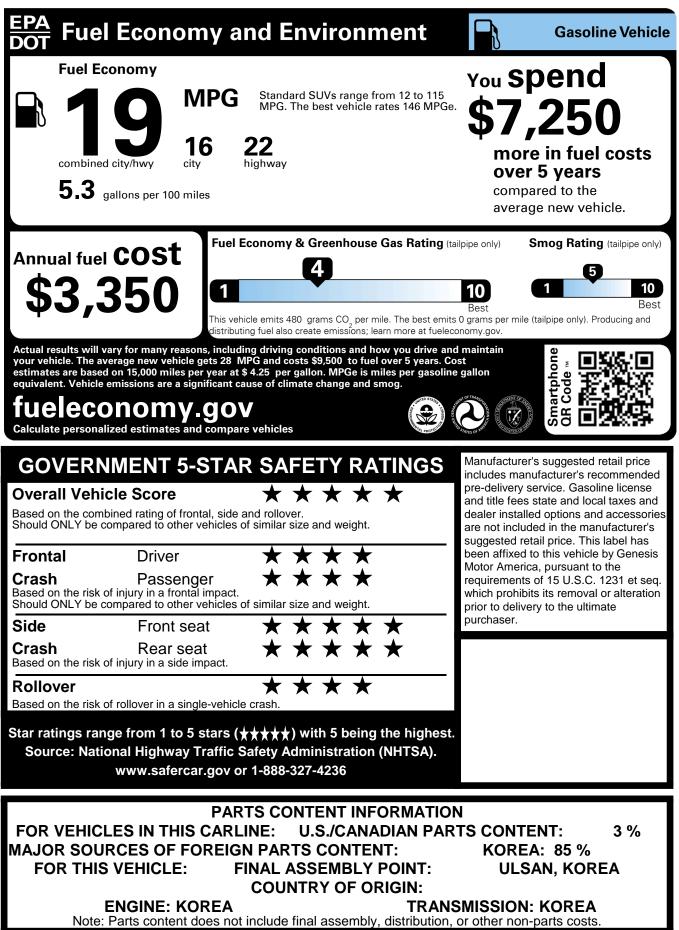

<br>KMUHEESC3SU287013                                                                 |                       | EXTERIOR COLOR:<br>ALTA WHITE | INTERIOR/SEAT COLOR:<br>VANILLA BEIGE/SMOKY | TOTAL PRICE:                | \$81,250.00 |
| <b>MODEL:</b><br>V0492A65                                                                 | PORT OF ENTRY:<br>NC  | TRANSPORT:<br>TRUCK           | ACCESSORY WEIGHT:<br>6 lbs./ 3 kgs.         |                             | VSOO        |
| <b>EMISSIONS:</b><br>This vehicle is certified to                                         | meet emission require | ements in all 50 states       |                                             |                             |             |

# Manufacturer's Suggested Retail Price: \$79,800.00



#### VIN: KMUHEESC3SU287013